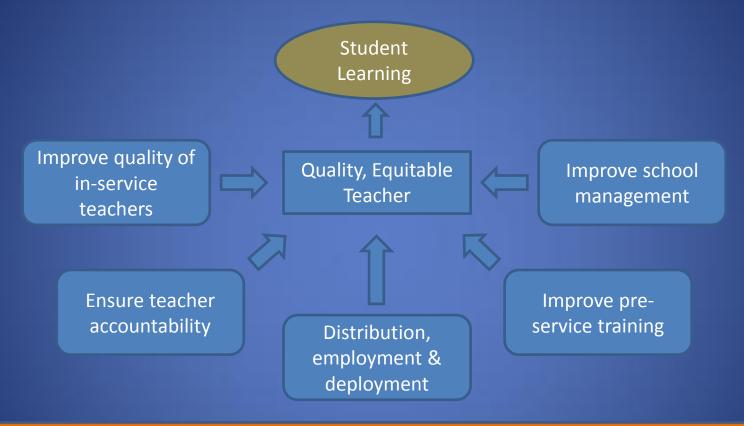

### Intervention Themes

Student Learning

Improve quality of inservice teachers

Quality and Equitable Teacher

Improve school management

Ensure teacher accountability

Improve distribution, employment & deployment

Improve pre-service training