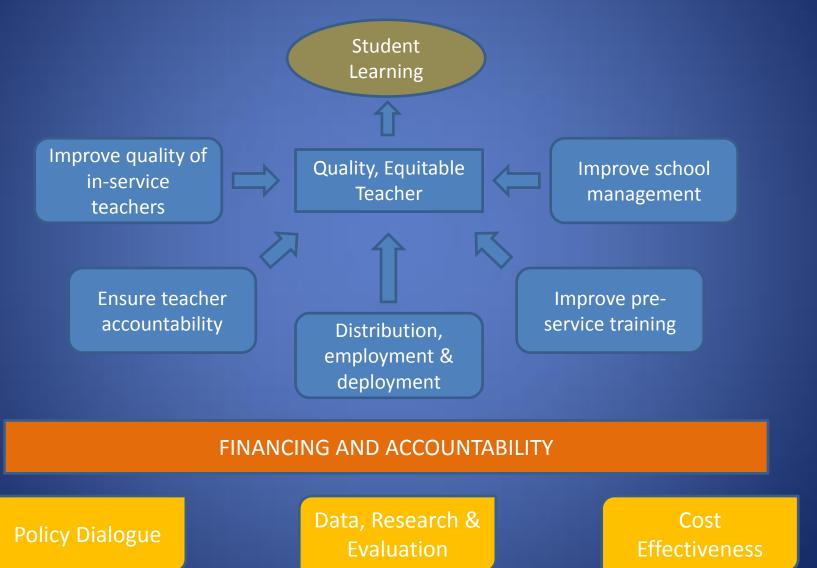

### Intervention Themes

Student Learning

Improve quality of inservice teachers

Quality and Equitable Teacher

Improve school management

Ensure teacher accountability

Improve distribution, employment & deployment

Improve pre-service training

## Financing

FINANCING AND ACCOUNTABILITY